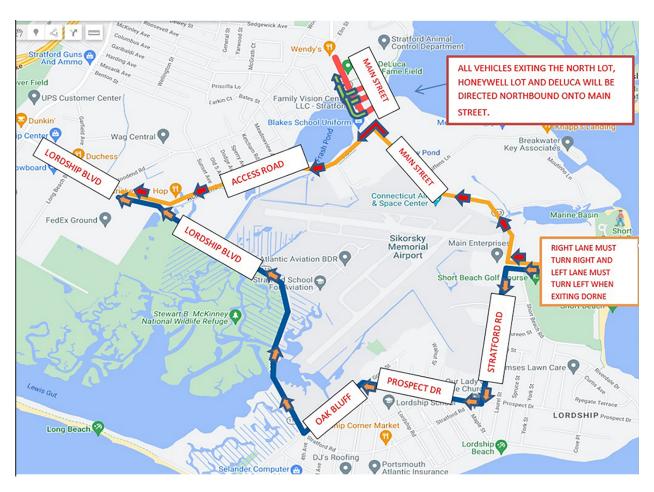

## TRAFFIC FLOW FOR THE FIREWORKS EVENT

- Vehicles exiting Short Beach Park will be directed to use both lanes of Dorne Drive to exit the parking lot. The right hand lane will be directed to turn Right onto Main Street and the left lane will be directed to turn Left onto Stratford Road.
- The north or right lane (yellow line) will be directed northbound on Main Street and then westbound onto Access Road.
- The South or left lane (blue line) will be directed to turn left onto Stratford Road, Right onto Prospect Road, Left onto Oak Bluff, Right onto Lordship Boulevard. Traffic will not be allowed Westbound on Access Road at Lordship Boulevard once the Fireworks show has ended for approximately 30 minutes.
- All vehicles using the 3 parking lots (Deluca Field, Honeywell Lot and North Lot) located on Main Street north of Access Road, will be directed to turn right (northbound) when exiting said lots.

**IMPORTANT!** Lordship Residents, there may be some delays driving into Lordship after the Fireworks show ends and until traffic exiting Short Beach Park returns to normal. It is strongly advised that Lordship residents and anyone looking to come into Lordship plan accordingly.

PLEASE SEE MAP ON NEXT PAGE

###